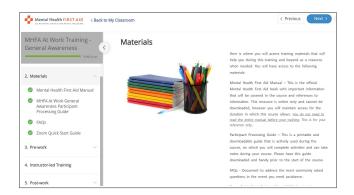

## UTILIZING THE PROPROFS CLASSROOM

Training materials, such as the MHFA Manual and FAQs, can be found under the second tab, "Materials".

**Note:** the MHFA Manual can only be viewed through ProProfs and not downloaded to any device.