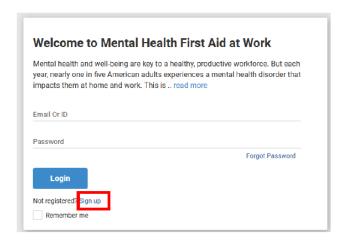

## ACCESSING THE PROPROFS CLASSROOM

Please follow these steps to access your training pre-work, materials and post-work.

- 1. Access your classroom by clicking the link provided to you in your training email.
- 2. As a new user, click the "Sign Up" button. If you are an existing user, simply enter your credentials and click the "Sign In" button.