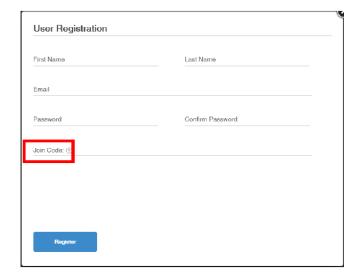

3. Complete the required fields. Don't forget to use the join code provided in your training email. Please remember your email and password so that you may return to your account later.

Note: It is highly recommended that you do not use your work password. Create a unique password.