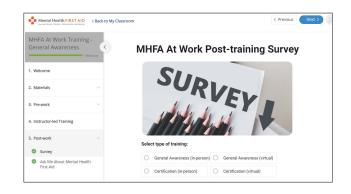

To finish your Awareness training, return to ProProfs after the instructor-led portion to complete the survey and download the "Ask Me About Mental Health First Aid" badge.

**Note:** please check with your organization to ensure that adding the "Ask Me About Mental Health First Aid" badge to your signature is approved.